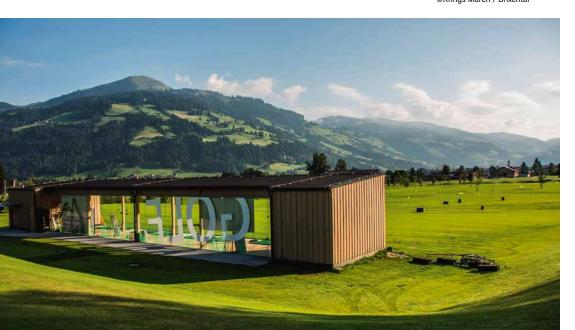

More information about the Brixental golf region:

Enjoying a sunny location in the pretty Brixental Valley, the Golfclub Westendorf has a sprawling 18-hole championship course extending into the rolling hills of the Kitzbühel Alps.

The driving range at the Golfclub Westendorf overlooking the Hohe Salve mountain. ©Krings Maren / Brixental