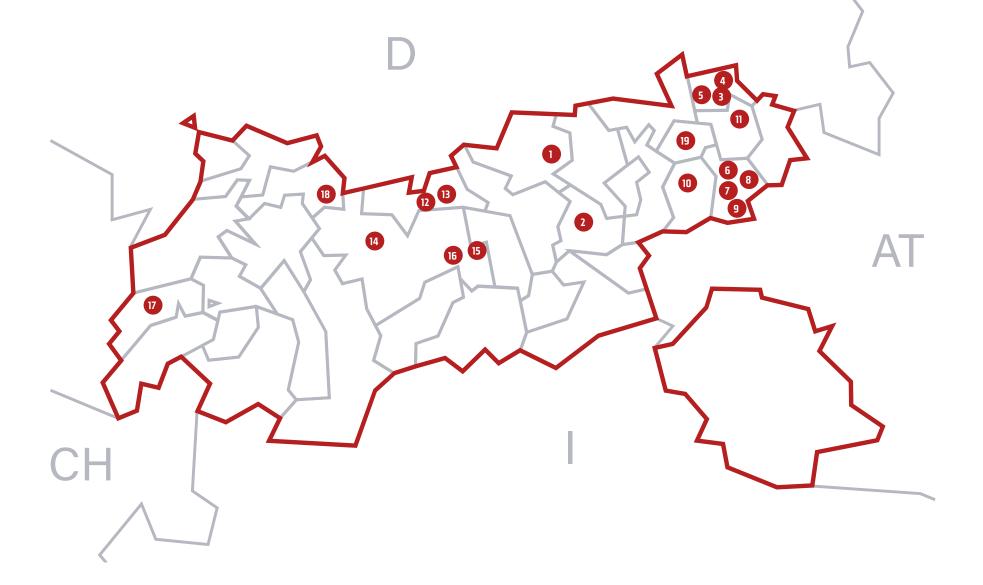

#### Many courses

The Golf Tirol Card gives players flexible use of 19 first-class courses. These top courses can be accessed quickly and easily.

# Lake Achensee Erste Ferienregion im Zillertal Kaiserwinkl Kitzbühel Kitzbühel Alps — Brixental Kitzbühel Alps — St. Johann in Tirol Seefeld Region Innsbruck Region St. Anton am Arlberg iroler Zugspitz Arena

### TIROL'S GOLF REGIONS

Wonderful courses, diverse landscapes, excellent service and unique alpine views — Tirol's golf regions offer a golfing experience like no other. Each region has its own partner clubs and partner hotels offering made-to-measure golfing packages for their guests.